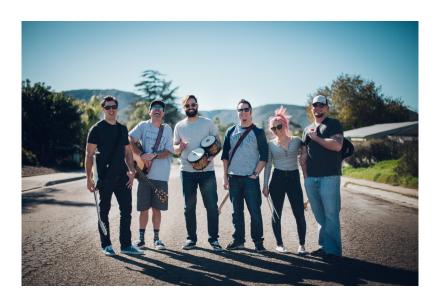

#### Bio:

A diverse group of musical backgrounds, the members of Disappointing Joseph take pride in their ability to play songs from nearly every genre of music. A group of life long friends, their stage chemistry is infectious and live performances are exciting and fun, spontaneous and packed with energy. The crowd will be dancing, singing, and having a great time at every show. We have experience and availability for all types of gigs: Festivals, Bars, Corporate Events, Weddings, Charities, Etc...